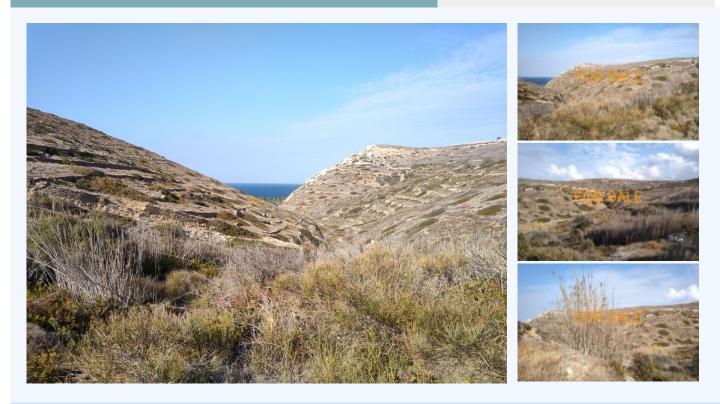

## **Tilegraphos, 84400, TILEGRAPHOS**

6,636 stremmata at Tilegraphos. Builds 400 square meters. Great mountain and sea views 6,6 stremmata / 6,636 square meters / 1.63 acres of mountain land at Tilegraphos This property offers beautiful mountain and sea views. Short walk to a small private beach The building allowance is 400 square meters (4,306 square feet) Less than a 10 minute drive to the center of Paroikia \*Inquire within for price