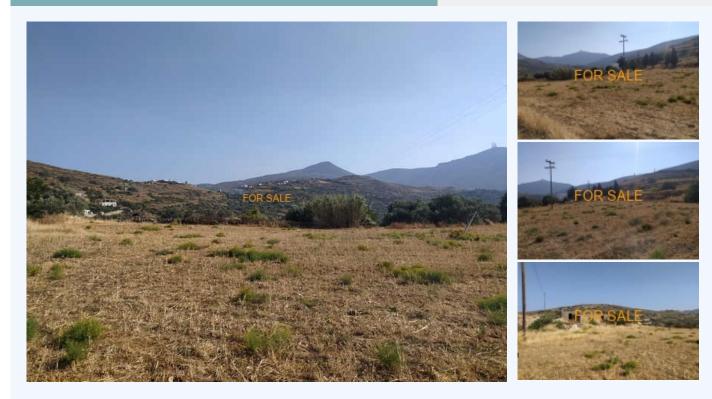

# 9019, GREAT FIND! GREAT OPPORTUNITY! EXTREMELY GENEROUS BUILDING ALLOWANCE FOR ALMOST AN ACRE IN LEFKES!

## Lefkes, 84400, LEFKES - APATI

Prime building opportunity in Lefkes! Take advantage of the existing permit, which allows a building allowance of 400 square meters (4,306 square feet)... on almost an acre!

3.85 stremmata / 3,850 square meters / .95 acres of land in Lefkes - Apati area, with a generous building permit in place until 2021! Building allowance is 400 square meters (4,306 square feet), to either build commerical space or residential space. 200 square meters for top floor, and 200 square meters for lower floor. Great opportunity to take advantage of this older permit, before 2021! Should not pass this one up! Asking price is 225,000 euros